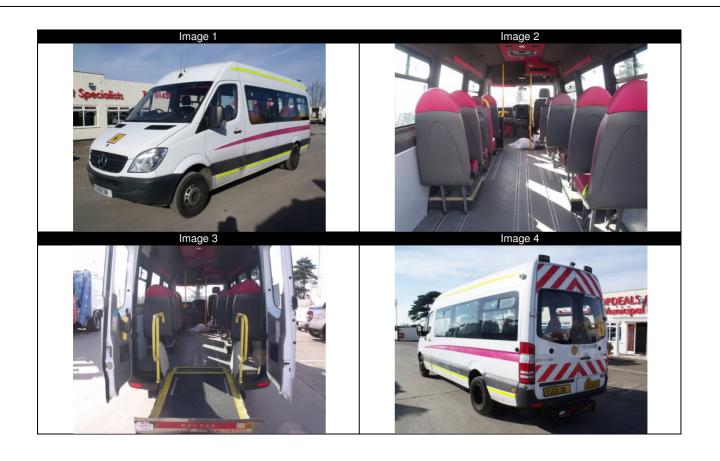

Lot Number A92

| Make:    | Mercedes         | Vehicle Type: | Mini bus |
|----------|------------------|---------------|----------|
| Model:   | Sprinter 515 CDI | Year:         | 2008     |
| Reg:     | EU08 DWL         | MOT:          | 13/11/17 |
| Mileage: | 106K Miles       | Gross Weight: | 5 Ton    |
| Hours:   |                  | Axle Config:  | 4x2      |
| Details: |                  | LEZ/RPC:      |          |

8 seat mini bus with wheel chair lift and 4 point seat belts as well as CCTV and A/C / heating direct from council with automatic gearbox